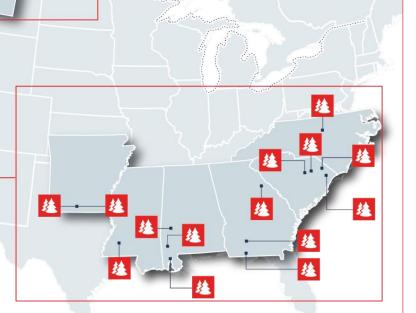

# Our Operations

#### 24 Sawmills

- 13 in Canada
- 11 in US
- 1 Finger Joint Plant
- 2 Engineered Product Mills

#### 1 Green Energy Plant

• 3 Pellet Plants

4 Pulp Mills / 1 Kraft Paper Mill (integrated)

Mill (integrated)